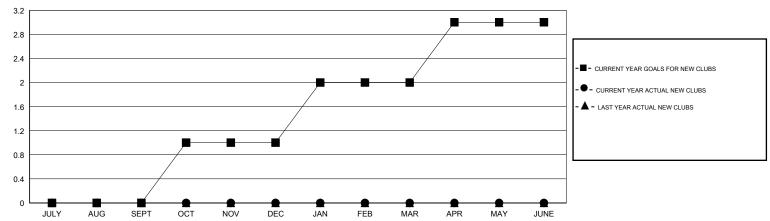

### GOALS AND ACTUAL NEW CLUBS CUMULATIVE

# GMT: Judy Hankom LOCATION MINNESOTA GMT CA 1

|                              |                  | Clubs            |                  |                  |                             |                    | Members                             |                    |                  |
|------------------------------|------------------|------------------|------------------|------------------|-----------------------------|--------------------|-------------------------------------|--------------------|------------------|
|                              | RESUL            | TS FOR 2015-2016 |                  |                  | RESULTS FOR 2015-2016       |                    |                                     |                    |                  |
| QUARTER                      | NEW CLUB<br>GOAL | NEW CLUBS        | DROPPED<br>CLUBS | NET<br>GAIN/LOSS | QUARTER                     | NEW MEMBER<br>GOAL | CHARTER AND<br>NEW MEMBERS<br>ADDED | DROPPED<br>MEMBERS | NET<br>GAIN/LOSS |
| JULY/AUG/SEPT<br>OCT/NOV/DEC | 0<br>1           | 0                | 0                | 0                | JULY/AUG/SEPT               | 10<br>40           | 19<br>0                             | 24<br>0            | -5<br>0          |
| JAN/FEB/MAR<br>APR/MAY/JUNE  | 1<br>1           | 0<br>0           | 0<br>0           | 0                | JAN/FEB/MAR<br>APR/MAY/JUNE | 28<br>16           | 0<br>0                              | 0                  | 0                |