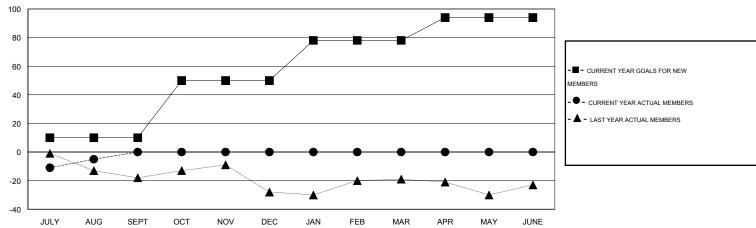

#### GOALS AND ACTUAL MEMBERS CUMULATIVE

| DROPPED CLUBS: 0  DROPPED MEMBERS |    | 12 CLUBS OF 50 ADDED 1 OR MORE NEW MEMBERS | GENDER DISTRIBU  MALE  FEMALE | TION<br>1,428 (77.36%)<br>418 (22.64%) |     |
|-----------------------------------|----|--------------------------------------------|-------------------------------|----------------------------------------|-----|
| DECEASED                          | 3  | CLICK HERE FOR HEALTH                      | FAMILY UNIT MEMBERS           |                                        | 311 |
| CLUB CANCELLED                    | 0  | ASSESSMENT DATA                            | HEAD OF HOUSEHOLD             |                                        | 153 |
| OTHER                             | 21 |                                            | HEAD OF HOUSEHOLD             |                                        |     |
| TOTAL                             | 24 |                                            | NON-HEAD OF HOUSEHOLI         | )                                      | 158 |

# GMT: Judy Hankom LOCATION MINNESOTA GMT CA 1

|                              |                  | Clubs            |                  |                  |                             |                    | Members                             |                    |                  |
|------------------------------|------------------|------------------|------------------|------------------|-----------------------------|--------------------|-------------------------------------|--------------------|------------------|
|                              | RESUL            | TS FOR 2015-2016 |                  |                  | RESULTS FOR 2015-2016       |                    |                                     |                    |                  |
| QUARTER                      | NEW CLUB<br>GOAL | NEW CLUBS        | DROPPED<br>CLUBS | NET<br>GAIN/LOSS | QUARTER                     | NEW MEMBER<br>GOAL | CHARTER AND<br>NEW MEMBERS<br>ADDED | DROPPED<br>MEMBERS | NET<br>GAIN/LOSS |
| JULY/AUG/SEPT<br>OCT/NOV/DEC | 0<br>1           | 0                | 0                | 0                | JULY/AUG/SEPT               | 10<br>40           | 19<br>0                             | 24<br>0            | -5<br>0          |
| JAN/FEB/MAR<br>APR/MAY/JUNE  | 1<br>1           | 0<br>0           | 0<br>0           | 0                | JAN/FEB/MAR<br>APR/MAY/JUNE | 28<br>16           | 0<br>0                              | 0                  | 0                |